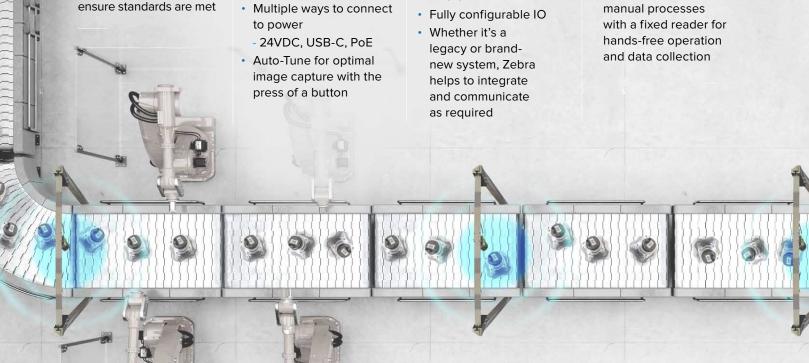

### Accurately **Verify Labels**

- Read multiple types of codes (1D, 2D and DPM) and multiple codes simultaneously
- Confirm label data with smart cameras
- Monitor barcode quality to ensure standards are met

### **Quick and Easy Deployment**

- · Intuitive modern software interface
- · Easy-to-use, no expertise needed with guided tutorials
- · Built-in illumination with multiple options

### Connect and Communicate

- Simple communication with USB-C, Serial or ethernet protocols:
- Ethernet Protocols: EthernetIP, ProfiNet, CC-Link, ModBus, TCP/IP

### Increase **Throughput Rates**

- High read rates at 60 frames per second
- Industry-leading decode algorithms
- · Multiple codes read at once
- Replace handheld or manual processes hands-free operation